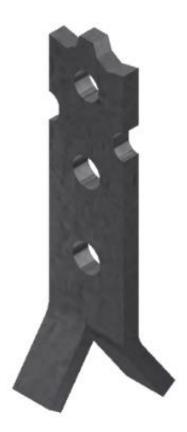

## **UNIVERSAL ANCHOR 12.5 kN**

For handling (tilting, turning and lifting), very thin precast concrete units, a UNIVERSAL ANCHOR-12.5 kN are required

| UNIVERSAL ANCHOR 12.5 kN, DIMENSIONS AND LOAD CAPACITY |                |                       |      |      |      |      |               |      |
|--------------------------------------------------------|----------------|-----------------------|------|------|------|------|---------------|------|
| Anchor type                                            | Product number |                       | L    | I    | s    | 11   | Load<br>range | e1   |
|                                                        | Black          | Hot-dip<br>galvanised | [mm] | [mm] | [mm] | [mm] | [kN]          | [mm] |
| UNIVERSAL ANCHOR 12.5 kN                               | 49094          | 49095                 | 120  | 30   | 6    | 25   | 12.5          | 10   |