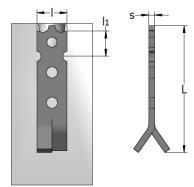

## **UNIVERSAL ANCHOR 12.5 kN**

For handling (tilting, turning and lifting), very thin precast concrete units, a UNIVERSAL ANCHOR-12.5 kN are required

| UNIVERSAL ANCHOR 12.5 kN, DIMENSIONS AND LOAD CAPACITY |                |                       |      |      |      |      |               |      |
|--------------------------------------------------------|----------------|-----------------------|------|------|------|------|---------------|------|
| Anchor type                                            | Product number |                       | L    | I    | s    | 11   | Load<br>range | e1   |
|                                                        | Black          | Hot-dip<br>galvanised | [mm] | [mm] | [mm] | [mm] | [kN]          | [mm] |
| UNIVERSAL ANCHOR 12.5 kN                               | 49094          | 49095                 | 120  | 30   | 6    | 25   | 12.5          | 10   |