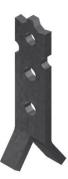

## **UNIVERSAL ANCHOR 12.5 kN**

For handling (tilting, turning and lifting), very thin precast concrete units, a UNIVERSAL ANCHOR-12.5 kN are required

| UNIVERSAL ANCHOR 12.5 kN, DIMENSIONS AND LOAD CAPACITY |                |                       |      |      |      |      |               |      |
|--------------------------------------------------------|----------------|-----------------------|------|------|------|------|---------------|------|
| Anchor type                                            | Product number |                       | L    | I    | s    | 11   | Load<br>range | e1   |
|                                                        | Black          | Hot-dip<br>galvanised | [mm] | [mm] | [mm] | [mm] | [kN]          | [mm] |
| UNIVERSAL ANCHOR 12.5 kN                               | 49094          | 49095                 | 120  | 30   | 6    | 25   | 12.5          | 10   |